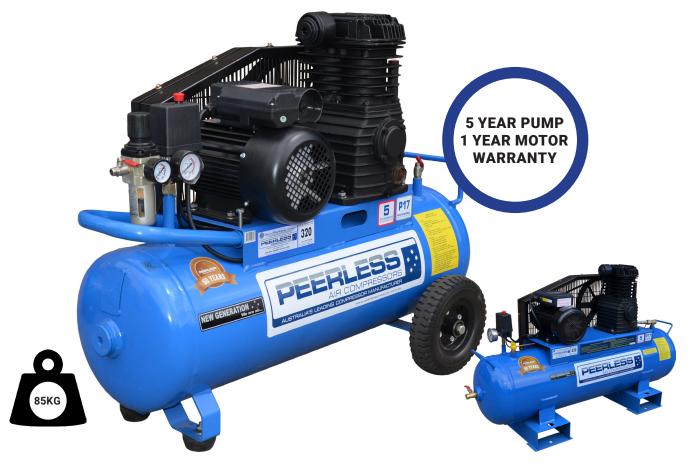

## **P17 SINGLE PHASE**

| CODE  | MODEL | MOTOR | FREE AIR<br>DELIVERY | MAX PSI | CYLINDERS | PUMP | PUMP RPM | TANK<br>(LITRES) |
|-------|-------|-------|----------------------|---------|-----------|------|----------|------------------|
| 00087 | P17   | 3.2HP | 320 LPM              | 145     | 2         | N75  | 963      | 55               |
| 00380 | P17FB | 3.2HP | 320 LPM              | 145     | 2         | N75  | 963      | 110              |

## **QUICK INFORMATION GUIDE**

The P17 single phase air compressor is one of the biggest machines on a 15AMP plug producing 320 litres per minute of free air delivery.

Comes with 2 outlets, one out from the water trap regulator and one directly out from the tank for full tank pressure. Built to last with solid puncture proof wheels. Having one of the largest warranties on the market, 5 Year Pump and 1 Year Warranty this puts your mind at rest when investing in a quality product.