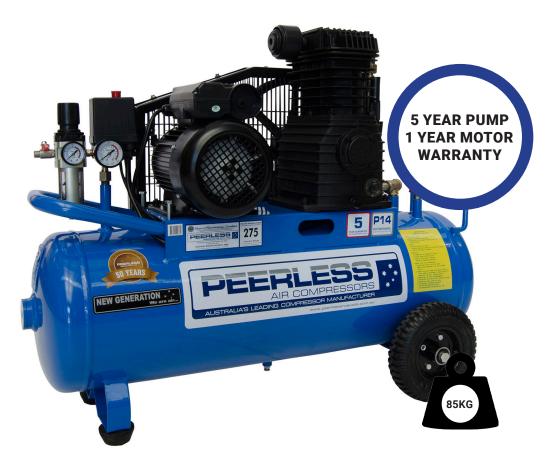

## P14 SINGLE PHASE

| CODE  | MODEL | MOTOR  | FREE AIR<br>DELIVERY | MAX PSI | CYLINDERS | PUMP | PUMP RPM | TANK<br>(LITRES) |
|-------|-------|--------|----------------------|---------|-----------|------|----------|------------------|
| 00257 | P14   | 2.75HP | 275 LPM              | 145     | 2         | N75  | 852      | 55               |

## **QUICK INFORMATION GUIDE**

This is the biggest single phase 10AMP machine on the market producing 275 Litres per minute of free air delivery. This out performs most of our competitors on the market and with the 5 year pump warranty you know you have invested in the right machine to do your job.

This compressor will only run a small sand blaster, 1/4" die grinder or a small air sander intermittently, for continuous operation you will require a P17 model or compressor producing over 300 litres of air (Free Air Delivery) or better. This model also comes with a high quality Auto Drain Filter Regulator.