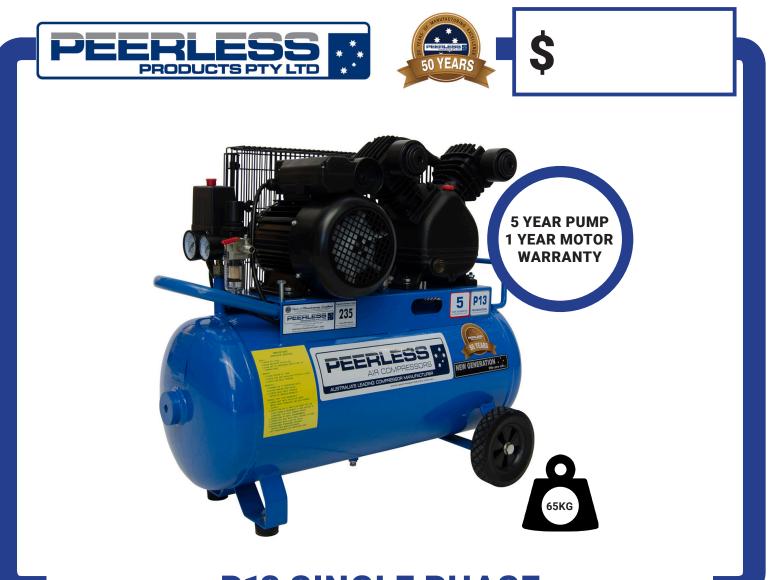

## **P13 SINGLE PHASE**

| CODE  | MODEL | MOTOR | FREE AIR<br>DELIVERY | MAX PSI | CYLINDERS | PUMP  | PUMP RPM | TANK<br>(LITRES) |
|-------|-------|-------|----------------------|---------|-----------|-------|----------|------------------|
| 00092 | P13   | 2.5HP | 240 LPM              | 145     | 2         | 2060V | 1160     | 48               |

## **QUICK INFORMATION GUIDE**

Impressive compact design giving 240LPM of free air delivery, 2 outlets on this machine, one through the water trap filter regulator with auto drain thats fitted and one thats placed between the motor and pump for direct tank pressure.

Includes a cast iron slow revving pump which has one of the longest warranties on the market - 5 Years.

Comes with Smart Start filters which protect electric motors against low voltage starting. This filter reduces starting amps draw by up to 40%.