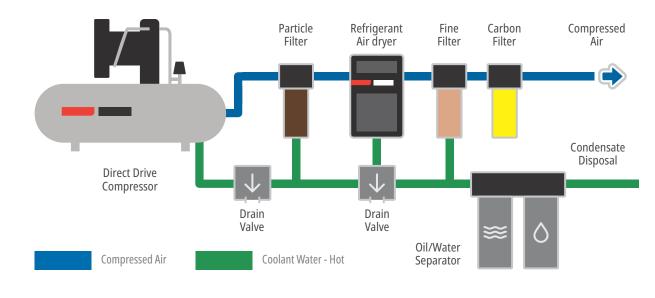

| 635     | 1110   | 255    | 220          |
| TS 10 LD* | 10.0  | 7.5 | 960         | 12                          | 175     | 906                  | 32   | 1915             | 635     | 1175   | 400    | 500          |
| TS 15 LD* | 15.0  | 11  | 960         | 12                          | 175     | 1359                 | 48   | 1911             | 782     | 1183   | 510    | 500          |

• Free air delivery measured in accordance with IS 5456 at a rated pressure of 10 kg/cm<sup>2</sup>

• Due to continuous engineering improvement, technical specifications are subject to change without prior notice.

• \*Only available as duplex (10HP - 2 x 5HP and 15HP - 2 x 7.5HP)

## **Genuine Spares**

For enhancing performance and productivity



### Typical Compressed air supply system



Distributed by



#### ELGI EQUIPMENTS PTY LTD.,

Unit 1, 33 Kingsbury Street, Brendale QLD 4500, Australia. T: 07 3106 0589<mark>, E:</mark> enquiry@elgi.com.au, <mark>W</mark>: www.elgi.com.au