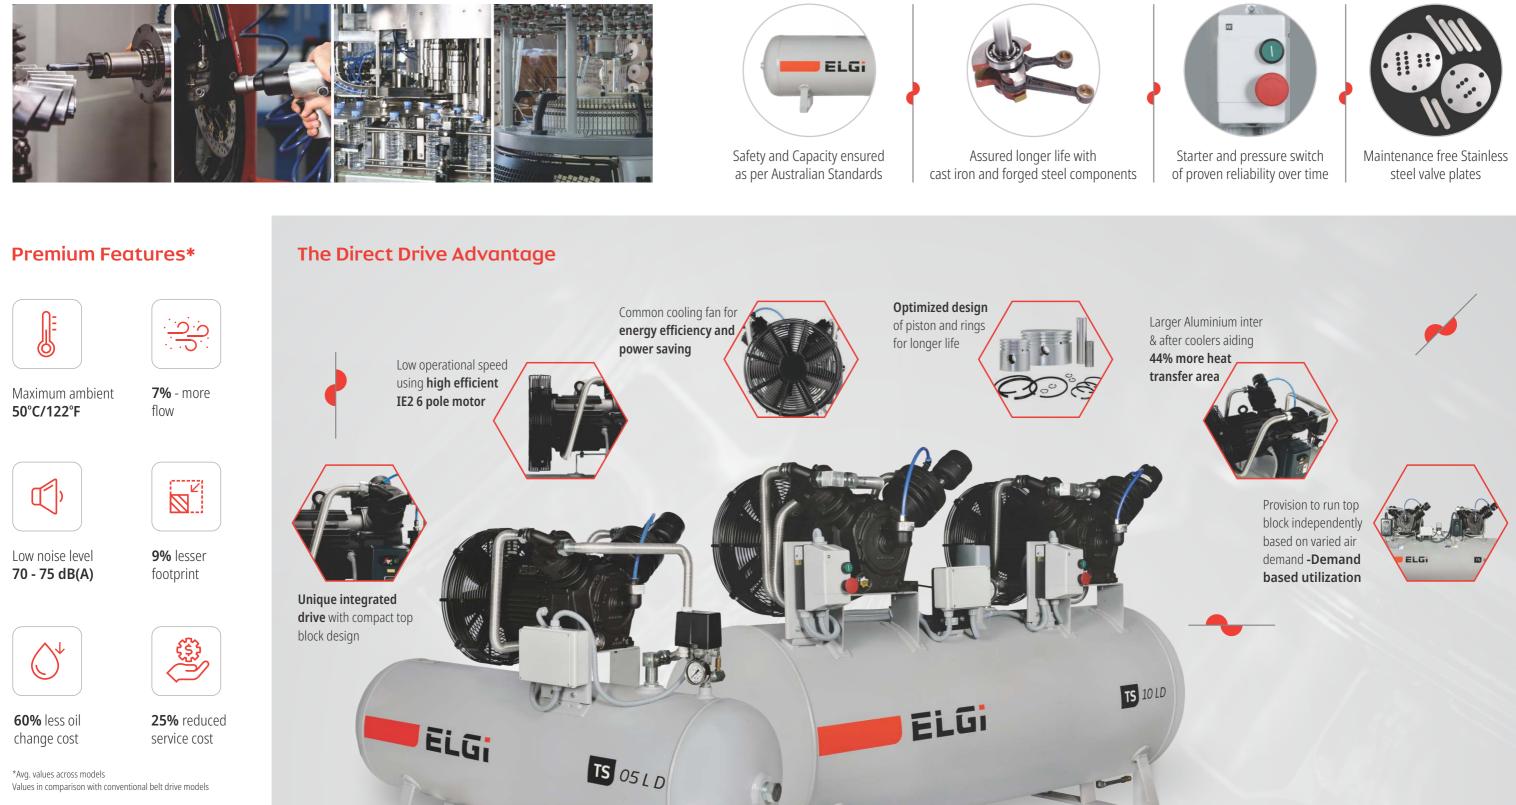

# Two - Stage Direct Drive Reciprocating Air Compressors







#### Fitting all your needs



**Duplex** 

**Simplex** 



#### Reliable as ever





#### **Technical Specification**

| Model     | Power |     | Comp. speed | Maximum<br>Working Pressure |         | Free air<br>delivery |      | Dimensions in mm |         |        | Weight | Air receiver |
|-----------|-------|-----|-------------|-----------------------------|---------|----------------------|------|------------------|---------|--------|--------|--------------|
|           | НР    | kW  | rpm         | bar (g)                     | psi (g) | lpm                  | cfm  | length           | breadth | height | kg     | litre        |
| TS 03 LD  | 3.0   | 2.2 | 950         | 12                          | 175     | 261                  | 9.2  | 1310             | 570     | 1020   | 160    | 160          |
| TS 05 LD