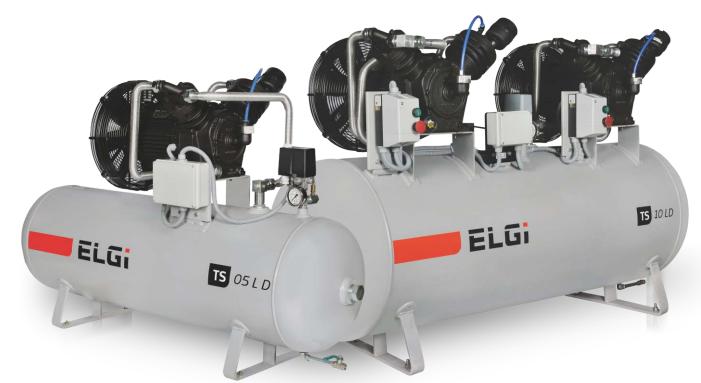

# Two - Stage Direct Drive Reciprocating Air Compressors







#### Fitting all your needs



**Duplex** 

**Simplex** 



#### Reliable as ever





#### **Technical Specification**

| Model     | Power |     | Comp. speed | Maximum<br>Working Pressure |         | Free air<br>delivery |      | Dimensions in mm |         |        | Weight | Air receiver |
|-----------|-------|-----|-------------|-----------------------------|---------|----------------------|------|------------------|---------|--------|--------|--------------|
|           | НР    | kW  | rpm         | bar (g)                     | psi (g) | lpm                  | cfm  | length           | breadth | height | kg     | litre        |
| TS 03 LD  | 3.0   | 2.2 | 950         | 12                          | 175     | 261                  | 9.2  | 1310             | 570     | 1020   | 160