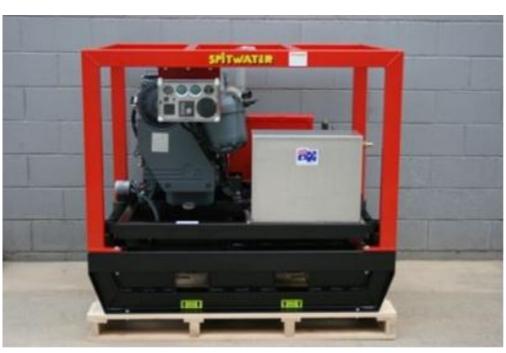

## **HP4025 - COLD WATER CLEANER**

## 6000 P.S.I. (400 Bar) Pump Pressure 25 Litres per minute Pump Volume 415 Volt 25 H.P. Electric Motor 1000 RPM Industrial Machine 63 AMP 3 Phase

## **STANDARD EQUIPMENT**

10 Metres High Pressure Hose Insulated On/Off Pistol Assembly Single Lance Assembly with Nozzle Operators and Parts Manuals

| <u>FEATURES</u>                | <u>BENEFITS</u>                             |
|--------------------------------|---------------------------------------------|
| Interpump with Ceramic Pistons | → Longer pump life, non corrosive pump head |
| and Brass Head, 1000RPM Low    | Reduced maintenance costs                   |
| Speed                          |                                             |
| Water By-Pass Cooling Tank     | Reduces potential damage to the pump in     |
|                                | bypass                                      |
| Inlet Water Filter             | Stops debris from scoring pistons and seals |
| Pressure Gauge                 | Easily monitor pump performance             |
| Powder Coated Zinc Annealed    | → Resistant to corrosion                    |
| Chassis                        |                                             |
| Star / Stop Star Delta Type    |                                             |
| Switch                         |                                             |